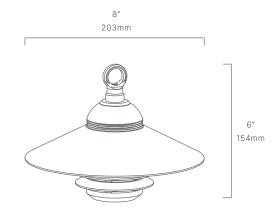

#### CONFIGURATOR:

| FIXTURE DIMENSIONS | D8" x H6"                             |
|--------------------|---------------------------------------|
| LIGHT SOURCE       | Integrated LED                        |
| COLOR TEMPERATURES | 2700K, 3000K                          |
| WATTAGES           | 8W                                    |
| CRI (RA)           | 80 CRI                                |
| VOLTAGE            | 12V                                   |
| DELIVERED LUMENS   | 205lm (3000K)                         |
| DIMMABLE           | Yes, Dim to <10% via Transformer      |
| DRIVER             | Yes, 12V Integral Constant Current    |
| TRANSFORMER        | 12V AC/DC (Supplied by others)        |
| MOUNT              | Included Safety Cable & 1/2" NPS Ring |
| ACCESSORIES        | Yes, Not Included                     |
| FINISH             | Included Natural                      |
| MATERIAL           | Brass & Copper                        |
| WIRE LENGTH        | 24"                                   |
| LOCATION           | Exterior Wet                          |
| CERTIFICATIONS     | UL, IP66, IP67, Dark Sky              |
|                    |                                       |