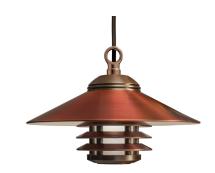

### ARTEMIS

MNL650108

The Moonlighter series of LED pendant luminaires is the latest addition to our growing line of innovative and exquisite down lighting. This luminaire is ideal for creating ambient lighting in intimate outdoor spaces.

- •Cree LED<sup>™</sup> XLAMP<sup>®</sup> Extreme High Power (XHP)
- •Thermally Integrated® w/ Copper Core Technology®
- •Solid brass and copper construction
- Ideal for trees, patios and architectural features

#### CONFIGURATOR:

| FIXTURE DIMENSIONS | D8" x H6"                             |
|--------------------|---------------------------------------|
| LIGHT SOURCE       | Integrated LED                        |
| COLOR TEMPERATURES | 2700K, 3000K                          |
| WATTAGES           | 8W                                    |
| CRI (RA)           | 80 CRI                                |
| VOLTAGE            | 12V                                   |
| DELIVERED LUMENS   | 205lm (3000K)                         |
| DIMMABLE           | Yes, Dim to <10% via Transformer      |
| DRIVER             | Yes, 12V Integral Constant Current    |
| TRANSFORMER        | 12V AC/DC (Supplied by others)        |
| MOUNT              | Included Safety Cable & 1/2" NPS Ring |
| ACCESSORIES        | Yes, Not Included                     |
| FINISH             | Included Natural                      |
| MATERIAL           | Brass & Copper                        |
| WIRE LENGTH        | 24"                                   |
| LOCATION           | Exterior Wet                          |
| CERTIFICATIONS     | UL, IP66, IP67, Dark Sky              |
|                    |                                       |