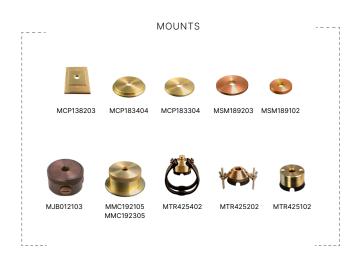

### MOUNTS

| MJB012103 | Surface Mount J-Box       |
|-----------|---------------------------|
| MSM189102 | 2" Surface Mount          |
| MSM189203 | 3" Surface Mount          |
| MCP183203 | 3-1/2" Cover Plate        |
| MCP183304 | 4" Cover Plate            |
| MCP183404 | 4-1/2" Cover Plate        |
| MMC192105 | 4-1/2" Mount Canopy       |
| MMC192305 | 4-1/2" Power Canopy       |
| MTR425402 | 36" Heavy Duty Tree Strap |
| MTR425102 | Screw-in Tree Mount       |
| MTR425202 | Bolt-on Tree Mount        |